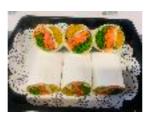

## JOSEPH BANKS SECONDARY COLLEGE CAFE MENU

MENU 2025

A Varied selection of cold food will be offered daily.

Chicken Caesar Salads \$7.50 G Greek Salads \$6.50 G Pasta Salads/Potato salads \$5.00 G Assorted Half Wraps from \$4.00 G Yogurt and Granola Cups \$4.00 G Fruit Salads \$5.00 G Sushi Packs Teriyaki Chicken ,Katsu Chicken, Cooked Tuna From \$6.50 5 Piece pack PRE ORDERS WELCOME FRESH SANDWICHES/PANINI/WRAPS/VEGAN **BAGUETTE ROLLS & TOASTED SANDWICHES** Salad inc tomato grated carrots cucumber lettuce Chicken Mayo Salad SW \$6.50 G Leg Ham Salad Mayo SW \$6.50 G Cheese Salad Mayo SW \$6.50G BLT Sandwich \$6.50 G Roast Beef/Relish/Mustard Salad